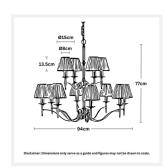

#### **DIMENSIONS**

• Overall Diameter: 940mm

Frame / Fitting Diameter: 860mm

• Frame / Fitting Height: 770mm

• Shade Diameter: 80mm (T), 150mm (B)

Shade Height: 135mm

• Suspension: 1000mm Chain and Cable