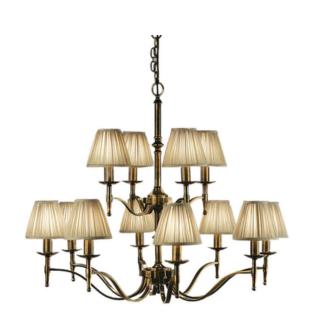

# **STANFORD**

12 Light Brass Chandelier - Shimmer Grey

www.vioredesign.com

### **PRODUCT DETAILS**

• Type: Chandelier

• Material: Metal, Linen Fabric

• Colour: Brass, Shimmer Grey / Taupe

Designer: Paul Mulhearn

· Collection: Stanford