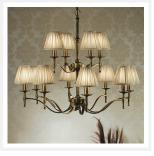

# **STANFORD**

12 Light Brass Chandelier - Shimmer Grey

www.vioredesign.com

### **PRODUCT DETAILS**

• Type: Chandelier

• Material: Metal, Linen Fabric

• Colour: Brass, Shimmer Grey / Taupe

Designer: Paul Mulhearn

· Collection: Stanford