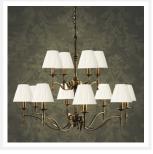

# **STANFORD**

12 Light Brass Chandelier - White

www.vioredesign.com

## **PRODUCT DETAILS**

• Type: Chandelier

• Material: Metal, Linen Fabric

· Colour: Oxidised Brass, White

Designer: Paul Mulhearn

· Collection: Stanford