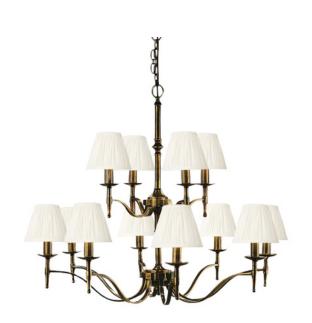

# **STANFORD**

12 Light Brass Chandelier - White

www.vioredesign.com

## **PRODUCT DETAILS**

• Type: Chandelier

• Material: Metal, Linen Fabric

· Colour: Oxidised Brass, White

Designer: Paul Mulhearn

· Collection: Stanford