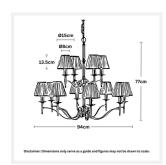

#### **DIMENSIONS**

• Overall Diameter: 940mm

Frame / Fitting Diameter: 860mm

Frame / Fitting Height: 770mm

• Shade Diameter: 80mm (T), 150mm (B)

• Shade Height: 135mm

• Suspension: 1000mm Chain and Cable