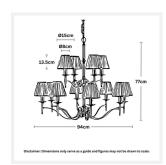

#### **DIMENSIONS**

• Overall Diameter: 940mm

Frame / Fitting Diameter: 860mm

Frame / Fitting Height: 770mm

• Shade Diameter: 80mm (T), 150mm (B)

Shade Height: 135mm

• Suspension: 1000mm Chain and Cable