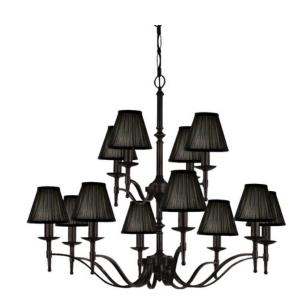

# **STANFORD**

12 Light Bronze Chandelier - Black

www.vioredesign.com

## **PRODUCT DETAILS**

• Type: Chandelier

• Material: Metal, Linen Fabric

· Colour: Oxidised Bronze, Black

Designer: Paul Mulhearn

· Collection: Stanford