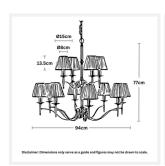

#### **DIMENSIONS**

• Overall Diameter: 940mm

Frame / Fitting Diameter: 860mm

Frame / Fitting Height: 770mm

• Shade Diameter: 80mm (T), 150mm (B)

Shade Height: 135mm

Suspension: 1000mm Chain and Cable