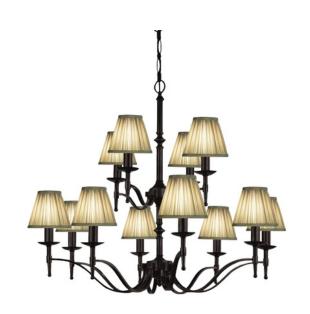

## 12 Light Bronze Chandelier - Shimmer Grey

www.vioredesign.com

#### **PRODUCT DETAILS**

• Type: Chandelier

• Material: Metal, Linen Fabric

• Colour: Bronze, Shimmer Grey / Taupe

Designer: Paul Mulhearn

· Collection: Stanford