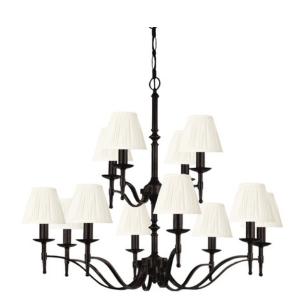

# **STANFORD**

12 Light Bronze Chandelier - White

www.vioredesign.com

## **PRODUCT DETAILS**

• Type: Chandelier

• Material: Metal, Linen Fabric

· Colour: Oxidised Bronze, White

Designer: Paul Mulhearn

· Collection: Stanford