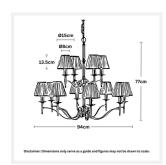

#### **DIMENSIONS**

• Overall Diameter: 940mm

Frame / Fitting Diameter: 860mm

Frame / Fitting Height: 770mm

Shade Diameter: 80mm (T), 150mm (B)

• Shade Height: 135mm

• Suspension: 1000mm Chain and Cable