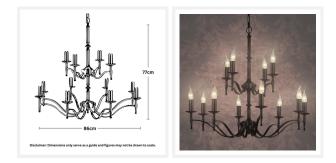

## DIMENSIONS

- Frame / Fitting Diameter: 860mm
- Frame / Fitting Height: 770mm
- Suspension: 1000mm Chain and Cable