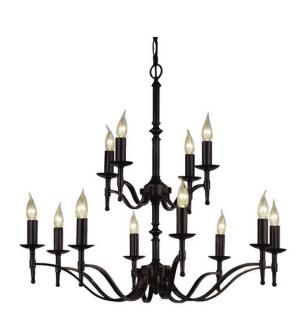

# STANFORD

12 Light Candle Bronze Chandelier

## **PRODUCT DETAILS**

- Type: Chandelier
- Material: Metal
- Colour: Oxidised Bronze
- Designer: Paul Mulhearn
- Collection: Stanford

## DIMENSIONS

- Frame / Fitting Diameter: 860mm
- Frame / Fitting Height: 770mm
- Suspension: 1000mm Chain and Cable

## LAMPING INFORMATION

- Voltage Input: 240V
- Max. Wattage: 40W
- Light Source: B15 (Small Bayonet Cap)
- Bulb Included: No
- Number of Bulb Sockets: 12
- Dimmable: Globe Dependent
- Ingress Protection (IP Rating): IP20