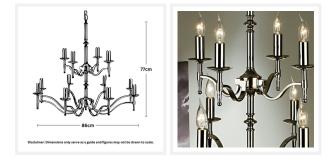

### DIMENSIONS

- Frame / Fitting Diameter: 860mm
- Frame / Fitting Height: 770mm
- Suspension: 1000mm Chain and Cable