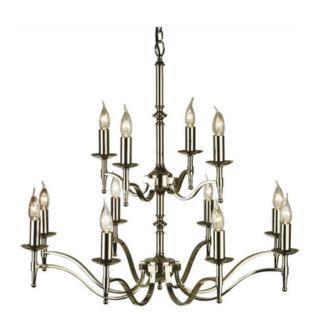

# STANFORD

12 Light Candle Nickel Chandelier

## **PRODUCT DETAILS**

- Type: Chandelier
- Material: Metal
- Colour: Polished Nickel
- Designer: Paul Mulhearn
- Collection: Stanford