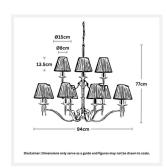

#### **DIMENSIONS**

• Overall Diameter: 940mm

Frame / Fitting Diameter: 860mm

• Frame / Fitting Height: 770mm

• Shade Diameter: 80mm (T), 150mm (B)

Shade Height: 135mm

• Suspension: 1000mm Chain and Cable