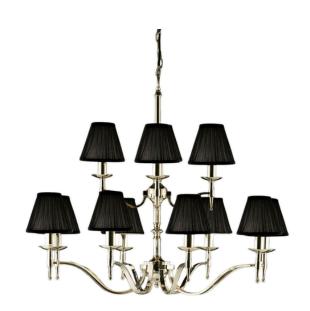

# **STANFORD**

12 Light Nickel Chandelier - Black

www.vioredesign.com

## **PRODUCT DETAILS**

• Type: Chandelier

• Material: Metal, Linen Fabric

· Colour: Polished Nickel, Black

Designer: Paul Mulhearn

• Collection: Stanford