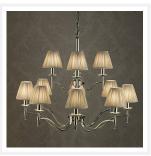

# **STANFORD**

12 Light Nickel Chandelier - Shimmer Grey

www.vioredesign.com

### **PRODUCT DETAILS**

• Type: Chandelier

• Material: Metal, Linen Fabric

• Colour: Nickel, Shimmer Grey / Taupe

Designer: Paul Mulhearn

Collection: Stanford