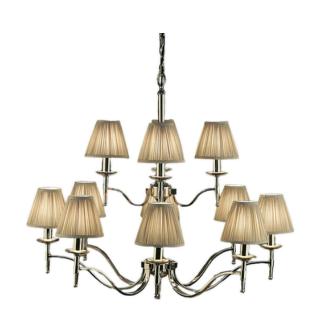

# **STANFORD**

12 Light Nickel Chandelier - Shimmer Grey

www.vioredesign.com

### **PRODUCT DETAILS**

• Type: Chandelier

• Material: Metal, Linen Fabric

• Colour: Nickel, Shimmer Grey / Taupe

Designer: Paul Mulhearn

Collection: Stanford