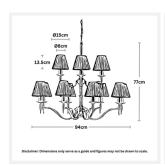

#### **DIMENSIONS**

• Overall Diameter: 940mm

Frame / Fitting Diameter: 860mm

Frame / Fitting Height: 770mm

Shade Diameter: 80mm (T), 150mm (B)

• Shade Height: 135mm

Suspension: 1000mm Chain and Cable