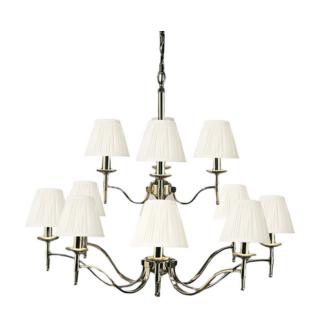

# **STANFORD**

12 Light Nickel Chandelier - White

www.vioredesign.com

### **PRODUCT DETAILS**

• Type: Chandelier

• Material: Metal, Linen Fabric

· Colour: Polished Nickel, White

• Designer: Paul Mulhearn

· Collection: Stanford