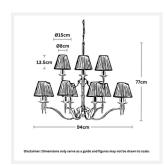

#### **DIMENSIONS**

• Overall Diameter: 940mm

Frame / Fitting Diameter: 860mm

Frame / Fitting Height: 770mm

• Shade Diameter: 80mm (T), 150mm (B)

• Shade Height: 135mm

• Suspension: 1000mm Chain and Cable