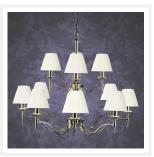

# **STANFORD**

12 Light Nickel Chandelier - White

www.vioredesign.com

### **PRODUCT DETAILS**

• Type: Chandelier

• Material: Metal, Linen Fabric

· Colour: Polished Nickel, White

• Designer: Paul Mulhearn

· Collection: Stanford