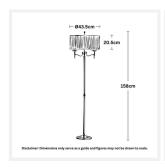

## **DIMENSIONS**

• Overall Height: 1580mm

• Shade Diameter: 435mm

• Shade Height: 205mm