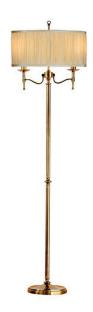

# **STANFORD**

2 Light Brass Floor Lamp - Sand

www.vioredesign.com

## **PRODUCT DETAILS**

Type: Floor Lamp

• Material: Brass, Linen Fabric

Base Colour: Oxidised Brass

• Shade Colour: Sand

Designer: Paul Mulhearn

• Collection: Stanford

## **DIMENSIONS**

• Overall Height: 1580mm

• Shade Diameter: 435mm

• Shade Height: 205mm