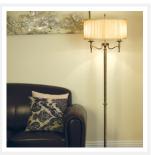

# **STANFORD**

2 Light Brass Floor Lamp - Sand

www.vioredesign.com

## **PRODUCT DETAILS**

Type: Floor Lamp

• Material: Brass, Linen Fabric

Base Colour: Oxidised Brass

• Shade Colour: Sand

Designer: Paul Mulhearn

• Collection: Stanford