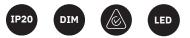

## LAMPING INFORMATION

- Voltage Input: 240V
- Max. Wattage: 40W
- Light Source: B15 (Small Bayonet Cap)
- Bulb Included: No
- Number of Bulb Sockets: 2
- Dimmable: Globe Dependent
- Ingress Protection (IP Rating): IP20