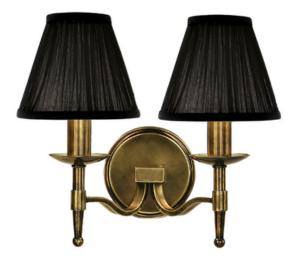

# STANFORD

2 Light Brass Wall Lamp - Black

# **PRODUCT DETAILS**

- Type: Wall Light
- Material: Metal, Linen Fabric
- Colour: Oxidised Brass, Black
- Designer: Paul Mulhearn
- Collection: Stanford