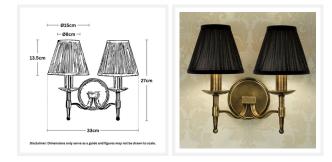

#### DIMENSIONS

- Overall Width: 330mm
- Overall Depth / Projection: 200mm
- Frame / Fitting Width: 265mm
- Frame / Fitting Height: 270mm
- Backplate Diameter: 125mm
- Shade Diameter: 80mm (T), 150mm (B)
- Shade Height: 135mm