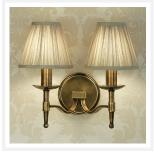

# **STANFORD**

2 Light Brass Wall Lamp - Shimmer Grey

www.vioredesign.com

## **PRODUCT DETAILS**

· Type: Wall Light

• Material: Metal, Linen Fabric

• Colour: Brass, Shimmer Grey / Taupe

Designer: Paul Mulhearn

· Collection: Stanford