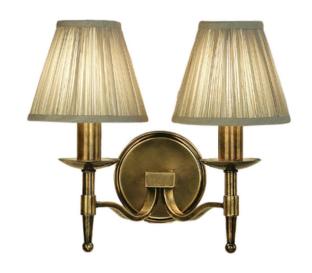

# **STANFORD**

2 Light Brass Wall Lamp - Shimmer Grey

www.vioredesign.com

## **PRODUCT DETAILS**

· Type: Wall Light

• Material: Metal, Linen Fabric

• Colour: Brass, Shimmer Grey / Taupe

Designer: Paul Mulhearn

· Collection: Stanford