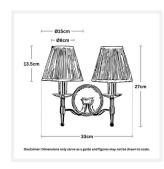

#### **DIMENSIONS**

• Overall Width: 330mm

Overall Depth / Projection: 200mm

Frame / Fitting Width: 265mm

• Frame / Fitting Height: 270mm

• Backplate Diameter: 125mm

• Shade Diameter: 80mm (T), 150mm (B)

• Shade Height: 135mm