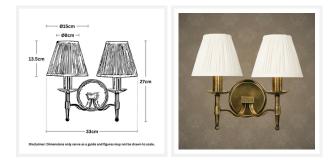

### DIMENSIONS

- Overall Width: 330mm
- Overall Depth / Projection: 200mm
- Frame / Fitting Width: 265mm
- Frame / Fitting Height: 270mm
- Backplate Diameter: 125mm
- Shade Diameter: 80mm (T), 150mm (B)
- Shade Height: 135mm