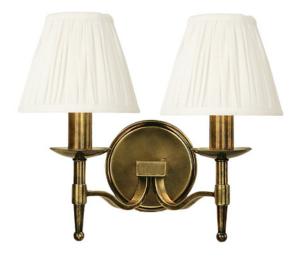

# STANFORD

2 Light Brass Wall Lamp - White

## **PRODUCT DETAILS**

- Type: Wall Light
- Material: Metal, Linen Fabric
- Colour: Oxidised Brass, White
- Designer: Paul Mulhearn
- Collection: Stanford