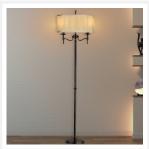

# **STANFORD**

2 Light Bronze Floor Lamp - Sand

www.vioredesign.com

## **PRODUCT DETAILS**

Type: Floor Lamp

• Material: Brass, Linen Fabric

• Base Colour: Oxidised Bronze

· Shade Colour: Sand

Designer: Paul Mulhearn

• Collection: Stanford