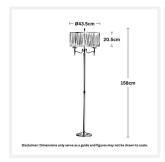

# **DIMENSIONS**

Overall Height: 1580mm

• Shade Diameter: 435mm

• Shade Height: 205mm