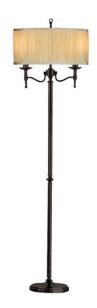

# **STANFORD**

2 Light Bronze Floor Lamp - Sand

www.vioredesign.com

## **PRODUCT DETAILS**

Type: Floor Lamp

• Material: Brass, Linen Fabric

• Base Colour: Oxidised Bronze

· Shade Colour: Sand

Designer: Paul Mulhearn

• Collection: Stanford