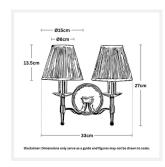

## **DIMENSIONS**

• Overall Width: 330mm

• Overall Depth / Projection: 200mm

• Frame / Fitting Width: 265mm

• Frame / Fitting Height: 270mm

· Backplate Diameter: 125mm

• Shade Diameter: 80mm (T), 150mm (B)

• Shade Height: 135mm