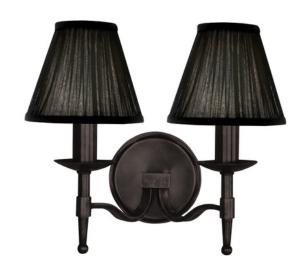

# **STANFORD**

2 Light Bronze Wall Lamp - Black

www.vioredesign.com

## **PRODUCT DETAILS**

• Type: Wall Light

· Material: Metal, Linen Fabric

• Colour: Oxidised Bronze, Black

Designer: Paul Mulhearn

· Collection: Stanford