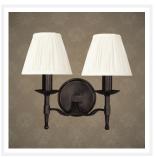

# **STANFORD**

2 Light Bronze Wall Lamp - White

www.vioredesign.com

## **PRODUCT DETAILS**

· Type: Wall Light

• Material: Metal, Linen Fabric

· Colour: Oxidised Bronze, White

Designer: Paul Mulhearn

· Collection: Stanford