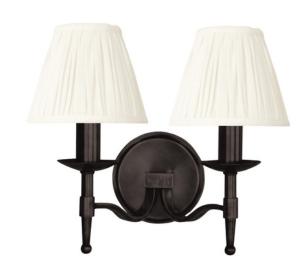

# **STANFORD**

2 Light Bronze Wall Lamp - White

www.vioredesign.com

## **PRODUCT DETAILS**

· Type: Wall Light

• Material: Metal, Linen Fabric

· Colour: Oxidised Bronze, White

Designer: Paul Mulhearn

· Collection: Stanford