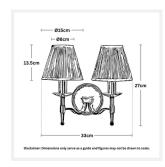

#### **DIMENSIONS**

• Overall Width: 330mm

Overall Depth / Projection: 200mm

• Frame / Fitting Width: 265mm

• Frame / Fitting Height: 270mm

· Backplate Diameter: 125mm

• Shade Diameter: 80mm (T), 150mm (B)

• Shade Height: 135mm