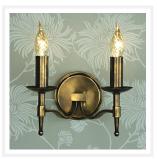

# **STANFORD**

# 2 Light Candle Brass Wall Lamp

www.vioredesign.com

# **PRODUCT DETAILS**

Type: Wall Light

Material: Brass

Colour: Oxidised BrassDesigner: Paul Mulhearn

• Collection: Stanford