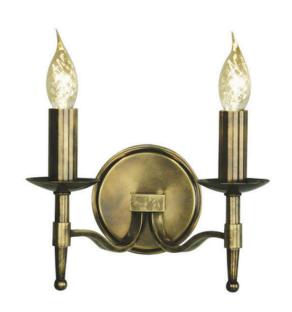

# **STANFORD**

# 2 Light Candle Brass Wall Lamp

www.vioredesign.com

# **PRODUCT DETAILS**

Type: Wall Light

Material: Brass

Colour: Oxidised BrassDesigner: Paul Mulhearn

• Collection: Stanford