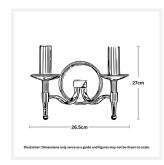

#### **DIMENSIONS**

• Overall Width: 265mm

• Overall Height: 270mm

• Backplate Diameter: 125mm