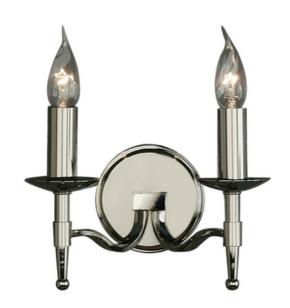

## 2 Light Candle Nickel Wall Lamp

www.vioredesign.com

## **PRODUCT DETAILS**

Type: Wall Light

Material: Metal

Colour: Polished NickelDesigner: Paul Mulhearn

Collection: Stanford