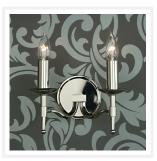

## 2 Light Candle Nickel Wall Lamp

www.vioredesign.com

## **PRODUCT DETAILS**

Type: Wall Light

Material: Metal

Colour: Polished NickelDesigner: Paul Mulhearn

Collection: Stanford