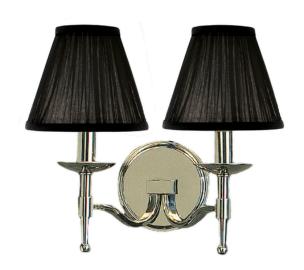

# **STANFORD**

2 Light Nickel Wall Lamp - Black

www.vioredesign.com

## **PRODUCT DETAILS**

· Type: Wall Light

Material: Metal, Linen Fabric

· Colour: Polished Nickel, Black

Designer: Paul Mulhearn

· Collection: Stanford