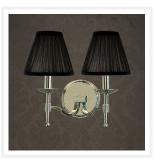

# **STANFORD**

2 Light Nickel Wall Lamp - Black

www.vioredesign.com

## **PRODUCT DETAILS**

· Type: Wall Light

Material: Metal, Linen Fabric

· Colour: Polished Nickel, Black

Designer: Paul Mulhearn

· Collection: Stanford