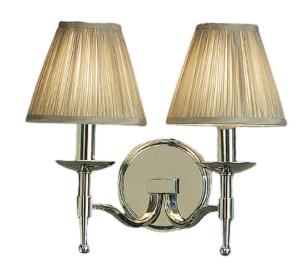

# **STANFORD**

2 Light Nickel Wall Lamp - Shimmer Grey

www.vioredesign.com

## **PRODUCT DETAILS**

· Type: Wall Light

· Material: Metal, Linen Fabric

• Colour: Nickel, Shimmer Grey / Taupe

Designer: Paul Mulhearn

· Collection: Stanford