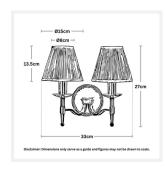

#### **DIMENSIONS**

• Overall Width: 330mm

Overall Depth / Projection: 200mm

• Frame / Fitting Width: 265mm

• Frame / Fitting Height: 270mm

· Backplate Diameter: 125mm

• Shade Diameter: 80mm (T), 150mm (B)

• Shade Height: 135mm