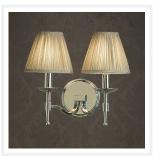

# **STANFORD**

2 Light Nickel Wall Lamp - Shimmer Grey

www.vioredesign.com

## **PRODUCT DETAILS**

· Type: Wall Light

· Material: Metal, Linen Fabric

• Colour: Nickel, Shimmer Grey / Taupe

Designer: Paul Mulhearn

· Collection: Stanford