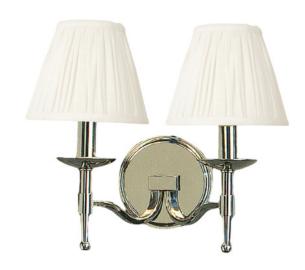

# **STANFORD**

2 Light Nickel Wall Lamp - White

www.vioredesign.com

## **PRODUCT DETAILS**

· Type: Wall Light

• Material: Metal, Linen Fabric

· Colour: Polished Nickel, White

Designer: Paul Mulhearn

· Collection: Stanford