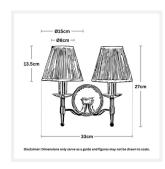

## **DIMENSIONS**

• Overall Width: 330mm

Overall Depth / Projection: 200mm

Frame / Fitting Width: 265mm

• Frame / Fitting Height: 270mm

· Backplate Diameter: 125mm

• Shade Diameter: 80mm (T), 150mm (B)

• Shade Height: 135mm