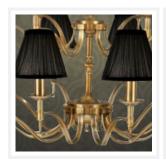

## **PRODUCT DETAILS**

• Type: Chandelier

• Material: Metal, Fabric

• Frame / Fitting Colour: Oxidised Brass

• Shade Colour: Black

Designer: Paul Mulhearn

· Collection: Stanford

#### **DIMENSIONS**

Frame / Fitting Diameter: 1150mm

• Frame / Fitting Height: 1030mm

• Shade Diameter: 80mm (T), 150mm (B)

• Shade Height: 135mm

Suspension: 3000mm Chain and Cable