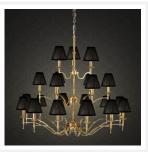

# **STANFORD**

21 Light Brass Chandelier - Black

www.vioredesign.com

## **PRODUCT DETAILS**

• Type: Chandelier

• Material: Metal, Fabric

• Frame / Fitting Colour: Oxidised Brass

• Shade Colour: Black

Designer: Paul Mulhearn

· Collection: Stanford

#### **DIMENSIONS**

Frame / Fitting Diameter: 1150mm

• Frame / Fitting Height: 1030mm

• Shade Diameter: 80mm (T), 150mm (B)

• Shade Height: 135mm

Suspension: 3000mm Chain and Cable