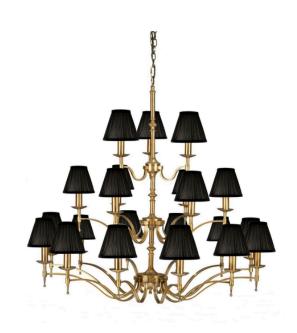

# **STANFORD**

21 Light Brass Chandelier - Black

www.vioredesign.com

## **PRODUCT DETAILS**

• Type: Chandelier

• Material: Metal, Fabric

• Frame / Fitting Colour: Oxidised Brass

• Shade Colour: Black

Designer: Paul Mulhearn

· Collection: Stanford

#### **DIMENSIONS**

Frame / Fitting Diameter: 1150mm

• Frame / Fitting Height: 1030mm

• Shade Diameter: 80mm (T), 150mm (B)

• Shade Height: 135mm

Suspension: 3000mm Chain and Cable