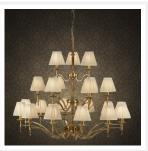

# **STANFORD**

21 Light Brass Chandelier - Shimmer Grey

www.vioredesign.com

## **PRODUCT DETAILS**

• Type: Chandelier

• Material: Metal, Fabric

• Frame / Fitting Colour: Oxidised Brass

Shade Colour: Shimmer Grey / Taupe

Designer: Paul Mulhearn

· Collection: Stanford

#### **DIMENSIONS**

Frame / Fitting Diameter: 1150mm

• Frame / Fitting Height: 1030mm

• Shade Diameter: 80mm (T), 150mm (B)

Shade Height: 135mm

• Suspension: 3000mm Chain and Cable