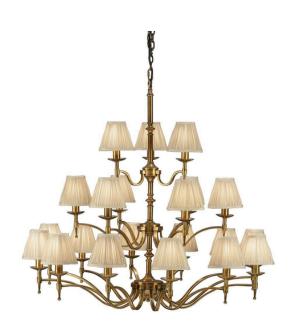

# **STANFORD**

21 Light Brass Chandelier - Shimmer Grey

www.vioredesign.com

## **PRODUCT DETAILS**

• Type: Chandelier

• Material: Metal, Fabric

• Frame / Fitting Colour: Oxidised Brass

Shade Colour: Shimmer Grey / Taupe

Designer: Paul Mulhearn

· Collection: Stanford

#### **DIMENSIONS**

Frame / Fitting Diameter: 1150mm

• Frame / Fitting Height: 1030mm

• Shade Diameter: 80mm (T), 150mm (B)

Shade Height: 135mm

• Suspension: 3000mm Chain and Cable