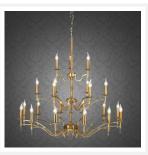

## 21 Light Candle Brass Chandelier

www.vioredesign.com

## **PRODUCT DETAILS**

• Type: Chandelier

· Material: Metal

• Frame / Fitting Colour: Oxidised Brass

Designer: Paul Mulhearn

· Collection: Stanford