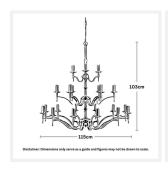

#### **DIMENSIONS**

• Frame / Fitting Diameter: 1150mm

Frame / Fitting Height: 1030mm

Suspension: 3000mm Chain and Cable