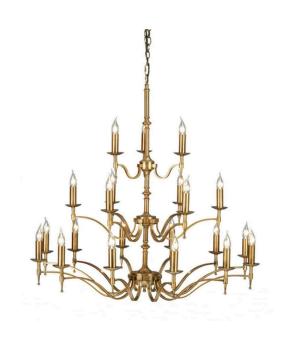

## 21 Light Candle Brass Chandelier

www.vioredesign.com

## **PRODUCT DETAILS**

• Type: Chandelier

· Material: Metal

• Frame / Fitting Colour: Oxidised Brass

Designer: Paul Mulhearn

· Collection: Stanford

#### **DIMENSIONS**

• Frame / Fitting Diameter: 1150mm

Frame / Fitting Height: 1030mm

Suspension: 3000mm Chain and Cable