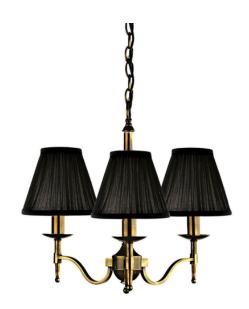

# **STANFORD**

3 Light Brass Chandelier - Black

www.vioredesign.com

### **PRODUCT DETAILS**

• Type: Chandelier

• Material: Metal, Linen Fabric

· Colour: Oxidised Brass, Black

Designer: Paul Mulhearn

· Collection: Stanford

#### **DIMENSIONS**

• Overall Diameter: 540mm

Frame / Fitting Diameter: 480mm

Frame / Fitting Height: 460mm

• Shade Diameter: 80mm (T), 150mm (B)

• Shade Height: 135mm

• Suspension: 1000mm Chain and Cable