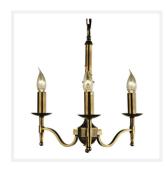

# **STANFORD**

3 Light Brass Chandelier - Black

www.vioredesign.com

### **PRODUCT DETAILS**

• Type: Chandelier

• Material: Metal, Linen Fabric

· Colour: Oxidised Brass, Black

Designer: Paul Mulhearn

· Collection: Stanford

#### **DIMENSIONS**

• Overall Diameter: 540mm

Frame / Fitting Diameter: 480mm

Frame / Fitting Height: 460mm

• Shade Diameter: 80mm (T), 150mm (B)

• Shade Height: 135mm

• Suspension: 1000mm Chain and Cable