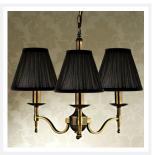

# **STANFORD**

3 Light Brass Chandelier - Black

www.vioredesign.com

### **PRODUCT DETAILS**

• Type: Chandelier

• Material: Metal, Linen Fabric

· Colour: Oxidised Brass, Black

Designer: Paul Mulhearn

· Collection: Stanford

#### **DIMENSIONS**

• Overall Diameter: 540mm

Frame / Fitting Diameter: 480mm

Frame / Fitting Height: 460mm

• Shade Diameter: 80mm (T), 150mm (B)

• Shade Height: 135mm

• Suspension: 1000mm Chain and Cable