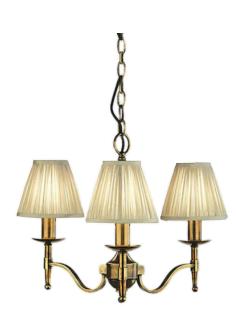

# **STANFORD**

3 Light Brass Chandelier - Shimmer Grey

## **PRODUCT DETAILS**

- Type: Chandelier
- Material: Metal, Linen Fabric
- Colour: Brass, Shimmer Grey / Taupe
- Designer: Paul Mulhearn
- Collection: Stanford

### DIMENSIONS

- Overall Diameter: 540mm
- Frame / Fitting Diameter: 480mm
- Frame / Fitting Height: 460mm
- Shade Diameter: 80mm (T), 150mm (B)
- Shade Height: 135mm
- Suspension: 1000mm Chain and Cable

#### LAMPING INFORMATION

- Voltage Input: 240V
- Max. Wattage: 40W
- Light Source: B15 (Small Bayonet Cap)
- Bulb Included: No
- Number of Bulb Sockets: 3
- Dimmable: Globe Dependent
- Ingress Protection (IP Rating): IP20