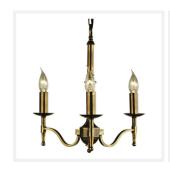

# **STANFORD**

3 Light Brass Chandelier - White

www.vioredesign.com

## **PRODUCT DETAILS**

• Type: Chandelier

• Material: Metal, Linen Fabric

· Colour: Oxidised Brass, White

Designer: Paul Mulhearn

· Collection: Stanford

### LAMPING INFORMATION

• Voltage Input: 240V

Max. Wattage: 40W

• Light Source: B15 (Small Bayonet Cap)

• Bulb Included: No

Number of Bulb Sockets: 3

• Dimmable: Globe Dependent

• Ingress Protection (IP Rating): IP20