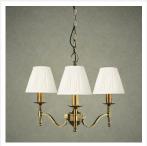

# **STANFORD**

3 Light Brass Chandelier - White

www.vioredesign.com

## **PRODUCT DETAILS**

• Type: Chandelier

• Material: Metal, Linen Fabric

· Colour: Oxidised Brass, White

Designer: Paul Mulhearn

· Collection: Stanford

#### **DIMENSIONS**

• Overall Diameter: 540mm

• Frame / Fitting Diameter: 480mm

Frame / Fitting Height: 460mm

• Shade Diameter: 80mm (T), 150mm (B)

• Shade Height: 135mm

Suspension: 1000mm Chain and Cable