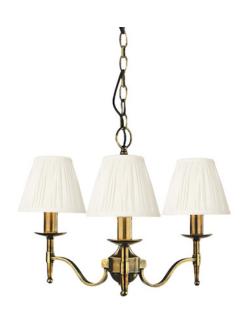

# **STANFORD**

3 Light Brass Chandelier - White

www.vioredesign.com

## **PRODUCT DETAILS**

• Type: Chandelier

• Material: Metal, Linen Fabric

· Colour: Oxidised Brass, White

Designer: Paul Mulhearn

· Collection: Stanford

#### **DIMENSIONS**

• Overall Diameter: 540mm

• Frame / Fitting Diameter: 480mm

Frame / Fitting Height: 460mm

• Shade Diameter: 80mm (T), 150mm (B)

• Shade Height: 135mm

Suspension: 1000mm Chain and Cable