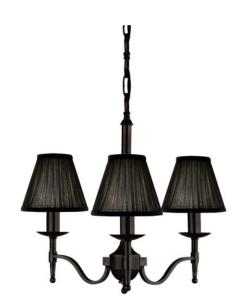

# **STANFORD**

3 Light Bronze Chandelier - Black

www.vioredesign.com

### **PRODUCT DETAILS**

• Type: Chandelier

• Material: Metal, Linen Fabric

· Colour: Oxidised Bronze, Black

Designer: Paul Mulhearn

· Collection: Stanford

#### **DIMENSIONS**

• Overall Diameter: 540mm

Frame / Fitting Diameter: 480mm

• Frame / Fitting Height: 460mm

• Shade Diameter: 80mm (T), 150mm (B)

• Shade Height: 135mm

• Suspension: 1000mm Chain and Cable