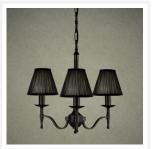

# **STANFORD**

3 Light Bronze Chandelier - Black

www.vioredesign.com

### **PRODUCT DETAILS**

• Type: Chandelier

• Material: Metal, Linen Fabric

· Colour: Oxidised Bronze, Black

Designer: Paul Mulhearn

· Collection: Stanford

#### **DIMENSIONS**

• Overall Diameter: 540mm

Frame / Fitting Diameter: 480mm

• Frame / Fitting Height: 460mm

• Shade Diameter: 80mm (T), 150mm (B)

• Shade Height: 135mm

• Suspension: 1000mm Chain and Cable