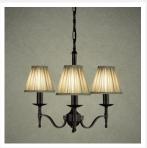

# **STANFORD**

3 Light Bronze Chandelier - Shimmer Grey

www.vioredesign.com

### **PRODUCT DETAILS**

• Type: Chandelier

• Material: Metal, Linen Fabric

· Colour: Bronze, Shimmer Grey / Taupe

Designer: Paul Mulhearn

· Collection: Stanford

#### **DIMENSIONS**

• Overall Diameter: 540mm

• Frame / Fitting Diameter: 480mm

• Frame / Fitting Height: 460mm

• Shade Diameter: 80mm (T), 150mm (B)

• Shade Height: 135mm

• Suspension: 1000mm Chain and Cable