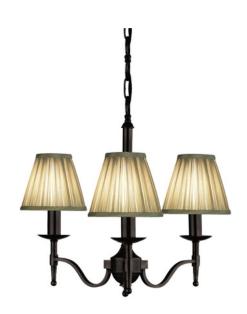

# **STANFORD**

3 Light Bronze Chandelier - Shimmer Grey

www.vioredesign.com

### **PRODUCT DETAILS**

• Type: Chandelier

• Material: Metal, Linen Fabric

· Colour: Bronze, Shimmer Grey / Taupe

Designer: Paul Mulhearn

· Collection: Stanford

#### **DIMENSIONS**

• Overall Diameter: 540mm

• Frame / Fitting Diameter: 480mm

• Frame / Fitting Height: 460mm

• Shade Diameter: 80mm (T), 150mm (B)

• Shade Height: 135mm

• Suspension: 1000mm Chain and Cable