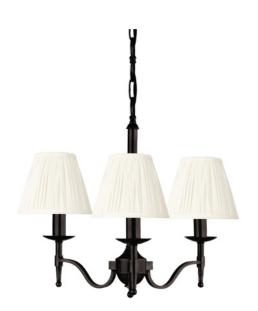

# **STANFORD**

3 Light Bronze Chandelier - White

www.vioredesign.com

### **PRODUCT DETAILS**

• Type: Chandelier

• Material: Metal, Linen Fabric

· Colour: Oxidised Bronze, White

Designer: Paul Mulhearn

· Collection: Stanford

#### **DIMENSIONS**

• Overall Diameter: 540mm

Frame / Fitting Diameter: 480mm

• Frame / Fitting Height: 460mm

• Shade Diameter: 80mm (T), 150mm (B)

• Shade Height: 135mm

• Suspension: 1000mm Chain and Cable