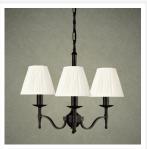

# **STANFORD**

3 Light Bronze Chandelier - White

www.vioredesign.com

### **PRODUCT DETAILS**

• Type: Chandelier

• Material: Metal, Linen Fabric

· Colour: Oxidised Bronze, White

Designer: Paul Mulhearn

· Collection: Stanford

#### **DIMENSIONS**

• Overall Diameter: 540mm

Frame / Fitting Diameter: 480mm

• Frame / Fitting Height: 460mm

• Shade Diameter: 80mm (T), 150mm (B)

• Shade Height: 135mm

• Suspension: 1000mm Chain and Cable