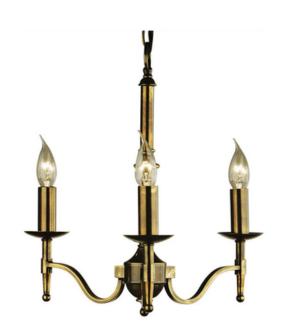

# STANFORD

3 Light Candle Brass Chandelier

## **PRODUCT DETAILS**

- Type: Chandelier
- Material: Metal
- Colour: Oxidised Brass
- Designer: Paul Mulhearn
- Collection: Stanford