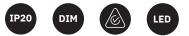

### LAMPING INFORMATION

- Voltage Input: 240V
- Max. Wattage: 40W
- Light Source: B15 (Small Bayonet Cap)
- Bulb Included: No
- Number of Bulb Sockets: 3
- Dimmable: Globe Dependent
- Ingress Protection (IP Rating): IP20