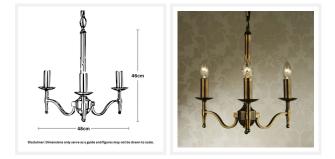

### DIMENSIONS

- Frame / Fitting Diameter: 480mm
- Frame / Fitting Height: 460mm
- Suspension: 1000mm Chain and Cable