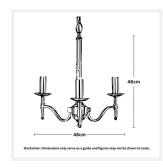

#### **DIMENSIONS**

• Frame / Fitting Diameter: 480mm

Frame / Fitting Height: 460mm

• Suspension: 1000mm Chain and Cable