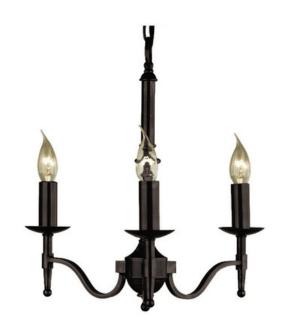

# 3 Light Candle Bronze Chandelier

www.vioredesign.com

# **PRODUCT DETAILS**

Type: Chandelier

Material: Metal

Colour: Oxidised Bronze

Designer: Paul Mulhearn

• Collection: Stanford