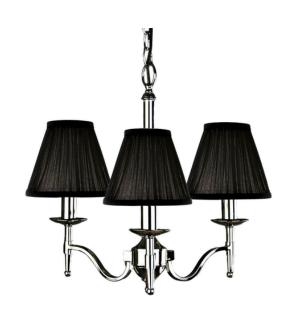

# **STANFORD**

3 Light Nickel Chandelier - Black

www.vioredesign.com

### **PRODUCT DETAILS**

• Type: Chandelier

• Material: Metal, Linen Fabric

· Colour: Polished Nickel, Black

Designer: Paul Mulhearn

· Collection: Stanford

#### **DIMENSIONS**

• Overall Diameter: 540mm

Frame / Fitting Diameter: 480mm

• Frame / Fitting Height: 460mm

Shade Diameter: 80mm (T), 150mm (B)

• Shade Height: 135mm

Suspension: 1000mm Chain and Cable

#### LAMPING INFORMATION

• Voltage Input: 240V

Max. Wattage: 40W

• Light Source: B15 (Small Bayonet Cap)

• Bulb Included: No

Number of Bulb Sockets: 3

• Dimmable: Globe Dependent

• Ingress Protection (IP Rating): IP20