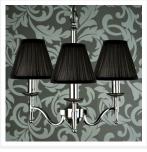

# **STANFORD**

3 Light Nickel Chandelier - Black

www.vioredesign.com

### **PRODUCT DETAILS**

• Type: Chandelier

• Material: Metal, Linen Fabric

· Colour: Polished Nickel, Black

Designer: Paul Mulhearn

· Collection: Stanford

#### **DIMENSIONS**

• Overall Diameter: 540mm

Frame / Fitting Diameter: 480mm

• Frame / Fitting Height: 460mm

Shade Diameter: 80mm (T), 150mm (B)

• Shade Height: 135mm

Suspension: 1000mm Chain and Cable