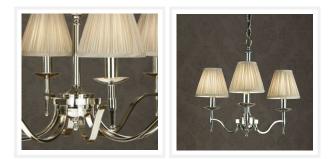

# **STANFORD**

3 Light Nickel Chandelier - Shimmer Grey

## **PRODUCT DETAILS**

- Type: Chandelier
- Material: Metal, Linen Fabric
- Colour: Nickel, Shimmer Grey / Taupe
- Designer: Paul Mulhearn
- Collection: Stanford

### DIMENSIONS

- Overall Diameter: 540mm
- Frame / Fitting Diameter: 480mm
- Frame / Fitting Height: 460mm
- Shade Diameter: 80mm (T), 150mm (B)
- Shade Height: 135mm
- Suspension: 1000mm Chain and Cable