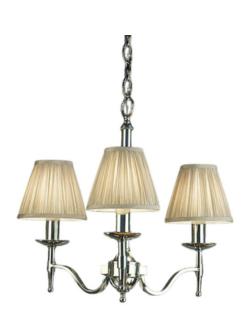

# **STANFORD**

3 Light Nickel Chandelier - Shimmer Grey

## **PRODUCT DETAILS**

- Type: Chandelier
- Material: Metal, Linen Fabric
- Colour: Nickel, Shimmer Grey / Taupe
- Designer: Paul Mulhearn
- Collection: Stanford

### DIMENSIONS

- Overall Diameter: 540mm
- Frame / Fitting Diameter: 480mm
- Frame / Fitting Height: 460mm
- Shade Diameter: 80mm (T), 150mm (B)
- Shade Height: 135mm
- Suspension: 1000mm Chain and Cable

#### LAMPING INFORMATION

- Voltage Input: 240V
- Max. Wattage: 40W
- Light Source: B15 (Small Bayonet Cap)
- Bulb Included: No
- Number of Bulb Sockets: 3
- Dimmable: Globe Dependent
- Ingress Protection (IP Rating): IP20