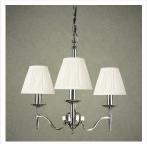

# **STANFORD**

3 Light Nickel Chandelier - White

www.vioredesign.com

### **PRODUCT DETAILS**

• Type: Chandelier

• Material: Metal, Linen Fabric

· Colour: Polished Nickel, White

Designer: Paul Mulhearn

· Collection: Stanford

#### **DIMENSIONS**

• Overall Diameter: 540mm

Frame / Fitting Diameter: 480mm

• Frame / Fitting Height: 460mm

• Shade Diameter: 80mm (T), 150mm (B)

• Shade Height: 135mm

• Suspension: 1000mm Chain and Cable