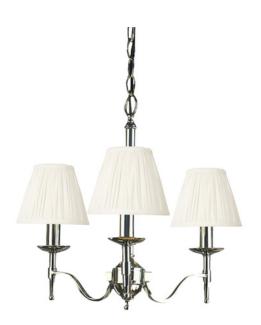

# **STANFORD**

3 Light Nickel Chandelier - White

www.vioredesign.com

### **PRODUCT DETAILS**

• Type: Chandelier

• Material: Metal, Linen Fabric

· Colour: Polished Nickel, White

Designer: Paul Mulhearn

· Collection: Stanford

#### **DIMENSIONS**

• Overall Diameter: 540mm

Frame / Fitting Diameter: 480mm

• Frame / Fitting Height: 460mm

• Shade Diameter: 80mm (T), 150mm (B)

• Shade Height: 135mm

• Suspension: 1000mm Chain and Cable