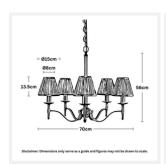

#### **DIMENSIONS**

• Overall Diameter: 700mm

Frame / Fitting Diameter: 630mm

Frame / Fitting Height: 560mm

• Shade Diameter: 80mm (T), 150mm (B)

Shade Height: 135mm

Suspension: 1000mm Chain and Cable