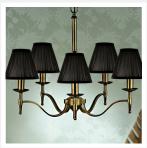

# **STANFORD**

5 Light Brass Chandelier - Black

www.vioredesign.com

## **PRODUCT DETAILS**

• Type: Chandelier

• Material: Metal, Linen Fabric

· Colour: Oxidised Brass, Black

Designer: Paul Mulhearn

· Collection: Stanford