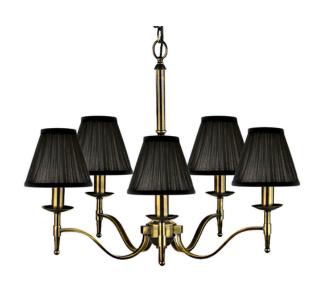

# **STANFORD**

5 Light Brass Chandelier - Black

www.vioredesign.com

## **PRODUCT DETAILS**

• Type: Chandelier

• Material: Metal, Linen Fabric

· Colour: Oxidised Brass, Black

Designer: Paul Mulhearn

· Collection: Stanford