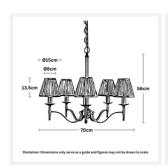

#### **DIMENSIONS**

• Overall Diameter: 700mm

Frame / Fitting Diameter: 630mm

Frame / Fitting Height: 560mm

• Shade Diameter: 80mm (T), 150mm (B)

Shade Height: 135mm

• Suspension: 1000mm Chain and Cable