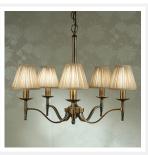

# **STANFORD**

5 Light Brass Chandelier - Shimmer Grey

www.vioredesign.com

### **PRODUCT DETAILS**

• Type: Chandelier

• Material: Metal, Linen Fabric

• Colour: Brass, Shimmer Grey / Taupe

Designer: Paul Mulhearn

· Collection: Stanford