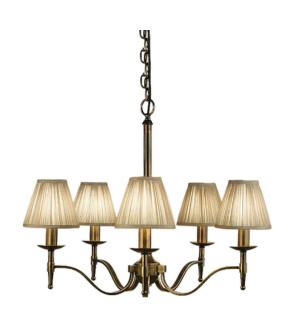

# **STANFORD**

5 Light Brass Chandelier - Shimmer Grey

www.vioredesign.com

### **PRODUCT DETAILS**

• Type: Chandelier

• Material: Metal, Linen Fabric

• Colour: Brass, Shimmer Grey / Taupe

Designer: Paul Mulhearn

· Collection: Stanford