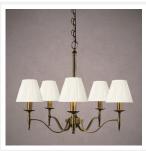

# **STANFORD**

5 Light Brass Chandelier - White

www.vioredesign.com

### **PRODUCT DETAILS**

• Type: Chandelier

• Material: Metal, Linen Fabric

· Colour: Oxidised Brass, White

Designer: Paul Mulhearn

· Collection: Stanford