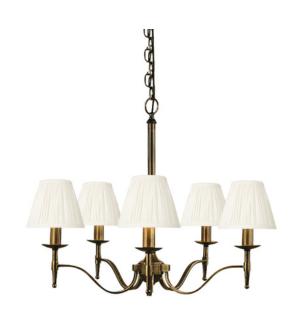

# **STANFORD**

5 Light Brass Chandelier - White

www.vioredesign.com

### **PRODUCT DETAILS**

• Type: Chandelier

• Material: Metal, Linen Fabric

· Colour: Oxidised Brass, White

Designer: Paul Mulhearn

· Collection: Stanford