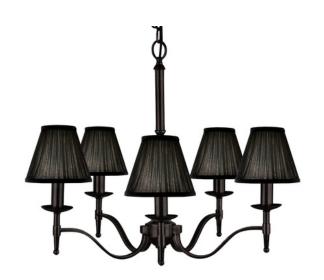

# **STANFORD**

5 Light Bronze Chandelier - Black

www.vioredesign.com

### **PRODUCT DETAILS**

• Type: Chandelier

• Material: Metal, Linen Fabric

· Colour: Oxidised Bronze, Black

• Designer: Paul Mulhearn

Collection: Stanford