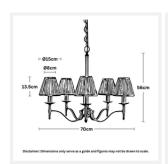

#### **DIMENSIONS**

• Overall Diameter: 700mm

Frame / Fitting Diameter: 630mm

Frame / Fitting Height: 560mm

• Shade Diameter: 80mm (T), 150mm (B)

Shade Height: 135mm

Suspension: 1000mm Chain and Cable