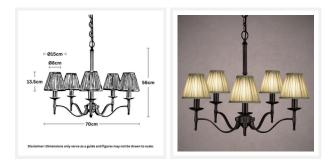

## DIMENSIONS

- Overall Diameter: 700mm
- Frame / Fitting Diameter: 630mm
- Frame / Fitting Height: 560mm
- Shade Diameter: 80mm (T), 150mm (B)
- Shade Height: 135mm
- Suspension: 1000mm Chain and Cable