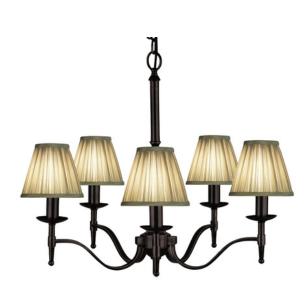

# **STANFORD**

5 Light Bronze Chandelier - Shimmer Grey

# **PRODUCT DETAILS**

- Type: Chandelier
- Material: Metal, Linen Fabric
- Colour: Bronze, Shimmer Grey / Taupe
- Designer: Paul Mulhearn
- Collection: Stanford