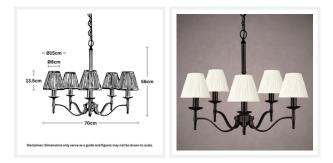

### DIMENSIONS

- Overall Diameter: 700mm
- Frame / Fitting Diameter: 630mm
- Frame / Fitting Height: 560mm
- Shade Diameter: 80mm (T), 150mm (B)
- Shade Height: 135mm
- Suspension: 1000mm Chain and Cable