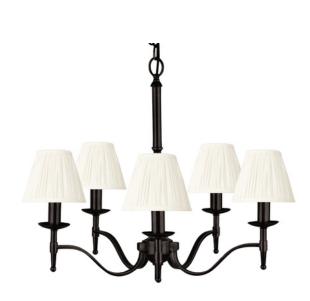

# STANFORD

5 Light Bronze Chandelier - White

## **PRODUCT DETAILS**

- Type: Chandelier
- Material: Metal, Linen Fabric
- Colour: Oxidised Bronze, White
- Designer: Paul Mulhearn
- Collection: Stanford