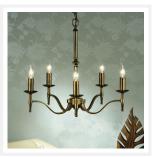

# 5 Light Candle Brass Chandelier

www.vioredesign.com

# **PRODUCT DETAILS**

Type: Chandelier

Material: Metal

Colour: Oxidised Brass

Designer: Paul Mulhearn

• Collection: Stanford