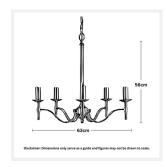

#### **DIMENSIONS**

• Frame / Fitting Diameter: 630mm

Frame / Fitting Height: 560mm

• Suspension: 1000mm Chain and Cable