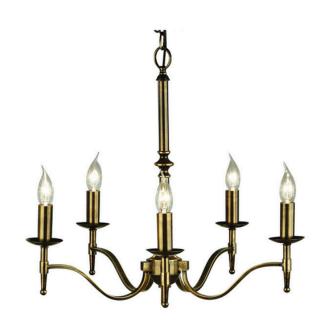

# 5 Light Candle Brass Chandelier

www.vioredesign.com

# **PRODUCT DETAILS**

Type: Chandelier

Material: Metal

Colour: Oxidised Brass

Designer: Paul Mulhearn

• Collection: Stanford