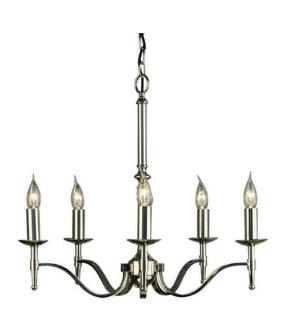

# STANFORD

5 Light Candle Nickel Chandelier

## **PRODUCT DETAILS**

- Type: Chandelier
- Material: Metal
- Colour: Polished Nickel
- Designer: Paul Mulhearn
- Collection: Stanford

## DIMENSIONS

- Frame / Fitting Diameter: 630mm
- Frame / Fitting Height: 560mm
- Suspension: 1000mm Chain and Cable