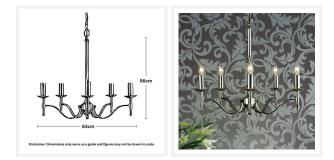

## DIMENSIONS

- Frame / Fitting Diameter: 630mm
- Frame / Fitting Height: 560mm
- Suspension: 1000mm Chain and Cable