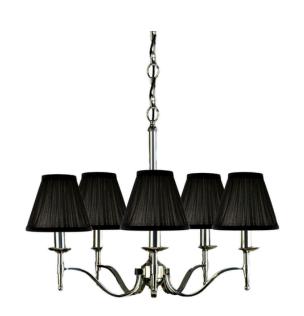

# **STANFORD**

5 Light Nickel Chandelier - Black

www.vioredesign.com

## **PRODUCT DETAILS**

• Type: Chandelier

• Material: Metal, Linen Fabric

· Colour: Polished Nickel, Black

Designer: Paul Mulhearn

· Collection: Stanford