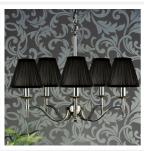

# **STANFORD**

5 Light Nickel Chandelier - Black

www.vioredesign.com

## **PRODUCT DETAILS**

• Type: Chandelier

• Material: Metal, Linen Fabric

· Colour: Polished Nickel, Black

Designer: Paul Mulhearn

· Collection: Stanford