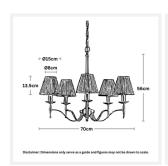

#### **DIMENSIONS**

• Overall Diameter: 700mm

Frame / Fitting Diameter: 630mm

Frame / Fitting Height: 560mm

• Shade Diameter: 80mm (T), 150mm (B)

Shade Height: 135mm

• Suspension: 1000mm Chain and Cable