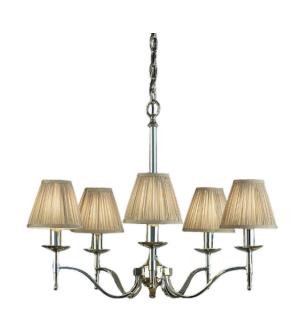

# **STANFORD**

5 Light Nickel Chandelier - Shimmer Grey

www.vioredesign.com

### **PRODUCT DETAILS**

• Type: Chandelier

• Material: Metal, Linen Fabric

• Colour: Nickel, Shimmer Grey / Taupe

Designer: Paul Mulhearn

· Collection: Stanford