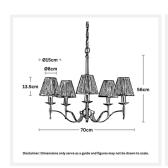

#### **DIMENSIONS**

• Overall Diameter: 700mm

Frame / Fitting Diameter: 630mm

Frame / Fitting Height: 560mm

• Shade Diameter: 80mm (T), 150mm (B)

Shade Height: 135mm

• Suspension: 1000mm Chain and Cable