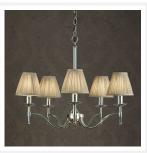

# **STANFORD**

5 Light Nickel Chandelier - Shimmer Grey

www.vioredesign.com

### **PRODUCT DETAILS**

• Type: Chandelier

• Material: Metal, Linen Fabric

• Colour: Nickel, Shimmer Grey / Taupe

Designer: Paul Mulhearn

· Collection: Stanford