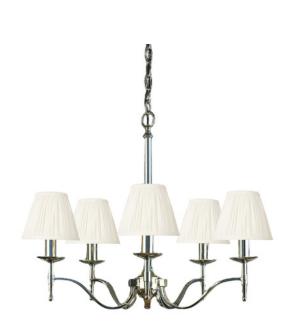

# STANFORD

5 Light Nickel Chandelier - White

## **PRODUCT DETAILS**

- Type: Chandelier
- Material: Metal, Linen Fabric
- Colour: Polished Nickel, White
- Designer: Paul Mulhearn
- Collection: Stanford