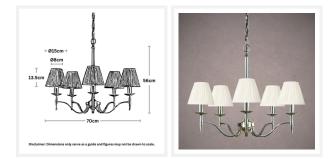

#### DIMENSIONS

- Overall Diameter: 700mm
- Frame / Fitting Diameter: 630mm
- Frame / Fitting Height: 560mm
- Shade Diameter: 80mm (T), 150mm (B)
- Shade Height: 135mm
- Suspension: 1000mm Chain and Cable