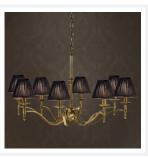

# **STANFORD**

8 Light Brass Chandelier - Black

www.vioredesign.com

### **PRODUCT DETAILS**

• Type: Chandelier

• Material: Metal, Linen Fabric

· Colour: Oxidised Brass, Black

Designer: Paul Mulhearn

· Collection: Stanford

#### **DIMENSIONS**

• Overall Diameter: 940mm

Frame / Fitting Diameter: 860mm

Frame / Fitting Height: 570mm

• Shade Diameter: 80mm (T), 150mm (B)

Shade Height: 135mm

Suspension: 1000mm Chain and Cable