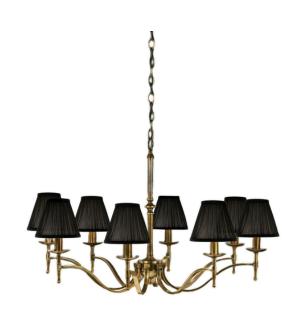

# **STANFORD**

8 Light Brass Chandelier - Black

www.vioredesign.com

### **PRODUCT DETAILS**

• Type: Chandelier

• Material: Metal, Linen Fabric

· Colour: Oxidised Brass, Black

Designer: Paul Mulhearn

· Collection: Stanford

#### **DIMENSIONS**

• Overall Diameter: 940mm

Frame / Fitting Diameter: 860mm

Frame / Fitting Height: 570mm

• Shade Diameter: 80mm (T), 150mm (B)

Shade Height: 135mm

Suspension: 1000mm Chain and Cable