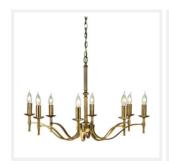

# **STANFORD**

8 Light Brass Chandelier - Black

www.vioredesign.com

### **PRODUCT DETAILS**

• Type: Chandelier

• Material: Metal, Linen Fabric

· Colour: Oxidised Brass, Black

Designer: Paul Mulhearn

· Collection: Stanford

#### **DIMENSIONS**

• Overall Diameter: 940mm

Frame / Fitting Diameter: 860mm

Frame / Fitting Height: 570mm

• Shade Diameter: 80mm (T), 150mm (B)

Shade Height: 135mm

Suspension: 1000mm Chain and Cable