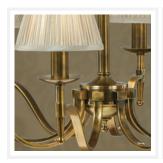

### **PRODUCT DETAILS**

• Type: Chandelier

• Material: Metal, Linen Fabric

• Colour: Brass, Shimmer Grey / Taupe

Designer: Paul Mulhearn

· Collection: Stanford

#### **DIMENSIONS**

• Overall Diameter: 940mm

Frame / Fitting Diameter: 860mm

• Frame / Fitting Height: 570mm

• Shade Diameter: 80mm (T), 150mm (B)

• Shade Height: 135mm

• Suspension: 1000mm Chain and Cable