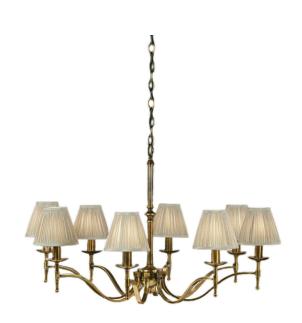

# **STANFORD**

8 Light Brass Chandelier - Shimmer Grey

www.vioredesign.com

### **PRODUCT DETAILS**

• Type: Chandelier

• Material: Metal, Linen Fabric

• Colour: Brass, Shimmer Grey / Taupe

Designer: Paul Mulhearn

· Collection: Stanford

#### **DIMENSIONS**

• Overall Diameter: 940mm

Frame / Fitting Diameter: 860mm

• Frame / Fitting Height: 570mm

• Shade Diameter: 80mm (T), 150mm (B)

• Shade Height: 135mm

• Suspension: 1000mm Chain and Cable