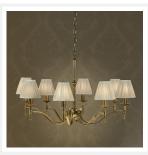

# **STANFORD**

8 Light Brass Chandelier - Shimmer Grey

www.vioredesign.com

### **PRODUCT DETAILS**

• Type: Chandelier

• Material: Metal, Linen Fabric

• Colour: Brass, Shimmer Grey / Taupe

Designer: Paul Mulhearn

· Collection: Stanford

#### **DIMENSIONS**

• Overall Diameter: 940mm

Frame / Fitting Diameter: 860mm

• Frame / Fitting Height: 570mm

• Shade Diameter: 80mm (T), 150mm (B)

• Shade Height: 135mm

• Suspension: 1000mm Chain and Cable