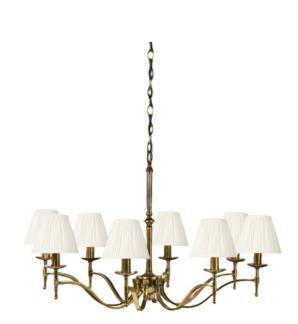

# STANFORD

8 Light Brass Chandelier - White

## **PRODUCT DETAILS**

- Type: Chandelier
- Material: Metal, Linen Fabric
- · Colour: Oxidised Brass, White
- Designer: Paul Mulhearn
- Collection: Stanford

### DIMENSIONS

- Overall Diameter: 940mm
- Frame / Fitting Diameter: 860mm
- Frame / Fitting Height: 570mm
- Shade Diameter: 80mm (T), 150mm (B)
- Shade Height: 135mm
- Suspension: 1000mm Chain and Cable

#### LAMPING INFORMATION

- Voltage Input: 240V
- Max. Wattage: 40W
- Light Source: B15 (Small Bayonet Cap)
- Bulb Included: No
- Number of Bulb Sockets: 8
- Dimmable: Globe Dependent
- Ingress Protection (IP Rating): IP20